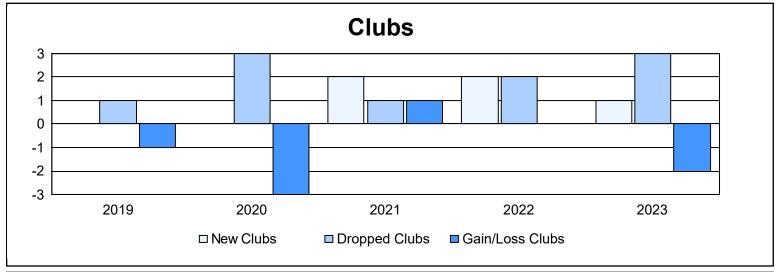

District 5M 9 As of June 2023 Cumulative

| Year      | New<br>Clubs | Dropped<br>Clubs | Gain/<br>Loss<br>Clubs | New<br>Members | Charter<br>Members | Reinstate<br>Members | Transfer<br>Members | Total<br>Member<br>Added | Total<br>Members<br>Dropped | Gain/<br>Loss<br>Members |
|-----------|--------------|------------------|------------------------|----------------|--------------------|----------------------|---------------------|--------------------------|-----------------------------|--------------------------|
| 2018-2019 | 0            | 1                | -1                     | 152            | 3                  | 17                   | 11                  | 183                      | 264                         | -81                      |
| 2019-2020 | 0            | 3                | -3                     | 153            | 11                 | 15                   | 24                  | 203                      | 298                         | -95                      |
| 2020-2021 | 2            | 1                | 1                      | 139            | 75                 | 13                   | 20                  | 247                      | 250                         | -3                       |
| 2021-2022 | 2            | 2                | 0                      | 206            | 63                 | 9                    | 16                  | 294                      | 262                         | 32                       |
| 2022-2023 | 1            | 3                | -2                     | 153            | 24                 | 6                    | 5                   | 188                      | 300                         | -112                     |
| Average   | 1            | 2                | -1                     | 161            | 35                 | 12                   | 15                  | 223                      | 275                         | -52                      |